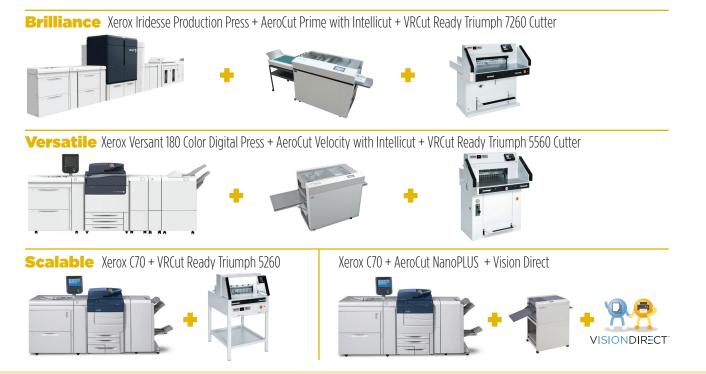

Select from several solution bundles and price points to meet your business needs. A digital printer from Xerox, a cutter from MBM, and integrated software from Lytrod.

Be it Brilliance, Versatility or Scalability you seek we have the right bundled solution for YOU!

Select from several solution bundles and price points to meet your business needs. A digital printer from Xerox, a cutter from MBM, and integrated software from Lytrod.

#### Be it **Brilliance**, **Versatility** or **Scalability** you seek we have the right bundled

solution for YOU!

#### **Bundled solutions featuring MBM cutters & Lytrod Software products**

Versatile Xerox Versant 180 Color Digital Press + AeroCut Velocity with Intellicut + VRCut Ready Triumph 5560 Cutter

Scalable Xerox C70 + VRCut Ready Triumph 5260

Xerox C70 + AeroCut NanoPLUS + Vision Direct

©2018 Lytrod Software, Inc. All rights reserved. Unauthorized duplication is a violation of applicable law. Lytrod Software, VRCut, Intellicut logos are registered trademarks of Lytrod Software, Inc. MBM logo is a registered trademark of MBM corporation. QBSI logo is a registered trademark of the Northwest Group. Xerox & associated products are a registered trademarks of Xerox Corporation CORPORATION