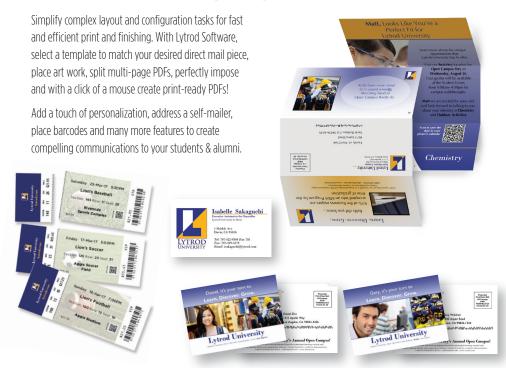

#### **Personalized and Compelling Communication**

#### **Faith Based Newsletters and Postcards**

Newsletters are an effective way to connect with your faith community. Save time and money by integrating the address and postage insignia on the newsletter. With Lytrod Software you can create 2-up spreads, then cut and fold perfectly on MBM Cutters & folders. No more hand folding and stuffing envelopes or applying labels.

Postcards are a great way to quickly and cost effectively relay information. Make the message more effective by creating unique messaging based on the specific individual; whether they're getting a bible study event reminder, have children eligible for youth programs or are new to the community and deserve a warm welcome!