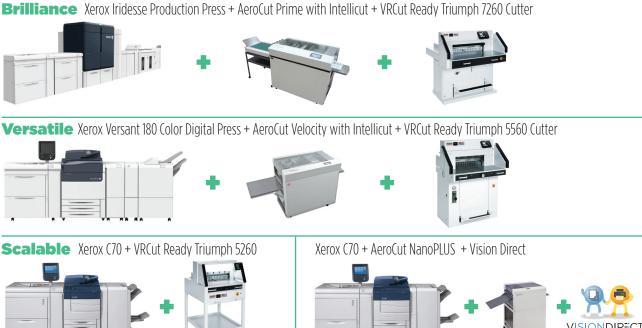

Select from several solution bundles and price points to meet your business needs. A digital printer from Xerox, a cutter from MBM, and integrated software from Lytrod.

Be it Brilliance, Versatility or Scalability you seek we have the right bundled solution for YOU!

#### Bundled solutions featuring MBM cutters & Lytrod Software products

©2018 Lytrod Software, Inc. All rights reserved. Unauthorized duplication is a violation of applicable law. Lytrod Software, VRCut, Intellicut logos are registered trademarks of Lytrod Software, Inc. MBM logo is a registered trademark of MBM corporation. QBSI logo is a registered trademark of the Northwest Group. Xerox & associated products are a registered trademarks of Xerox Corporation

#### **Bundled solutions featuring MBM cutters & Lytrod Software products**

Versatile Xerox Versant 180 Color Digital Press + AeroCut Velocity with Intellicut + VRCut Ready Triumph 5560 Cutter

Scalable Xerox C70 + VRCut Ready Triumph 5260

Xerox C70 + AeroCut NanoPLUS + Vision Direct

©2018 Lytrod Software, Inc. All rights reserved. Unauthorized duplication is a violation of applicable law. Lytrod Software, VRCut, Intellicut logos are registered trademarks of Lytrod Software, Inc. MBM logo is a registered trademark of MBM corporation. QBSI logo is a registered trademark of the Northwest Group. Xerox & associated products are a registered trademarks of Xerox Corporation CORPORATION